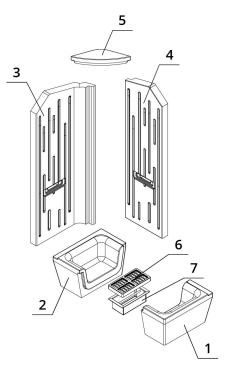

## SEZNAM NÁHRADNÍCH DÍLŮ

300 x 300 x 668 mm

#### Carconové topeniště

- 1. Dno přední
- 2. Dno zadní
- 3. Záda
- **4.** Bok
- 5. Deflektor
- 6. Rošt
- 7. Popelník

BEF ARIES 7 E

www.befhome.com