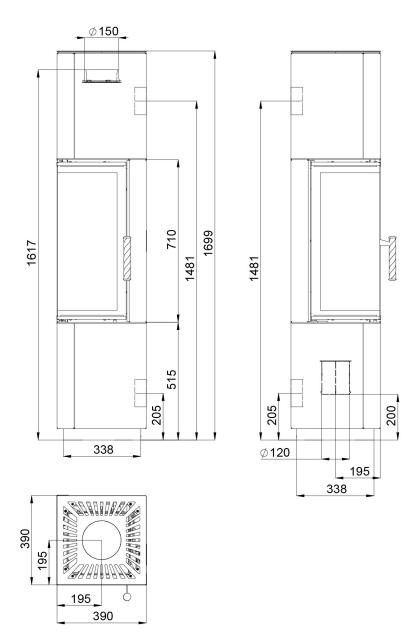

|
| Min. tah (podtlak) při jmen. tepelném výkonu     |
| Teplota spalin                                   |
| Objemový proud spalin                            |
| Emise CO ve spalinách (při 13 % O <sub>2</sub> ) |
| Prach ve spalinách (při 13 % O <sub>2</sub> )    |
| Množství paliva za hodinu                        |
| Palivo                                           |
| Hmotnost                                         |

6 kW 83 % 150 mm 12 Pa 194 °C 6,6 g/s 0,0532 % 23 mg/Nm<sup>3</sup> 1,72 kg/h dřevo (buková polena) 154 kg



## SEZNAM NÁHRADNÍCH DÍLŮ



300 x 300 x 668 mm

#### Carconové topeniště

- 1. Dno přední
- 2. Dno zadní
- 3. Záda
- **4.** Bok
- 5. Deflektor
- 6. Rošt
- 7. Popelník





BEF ARIES 7 E

www.befhome.com



### **TECHNICKÝ VÝKRES**







www.befhome.com