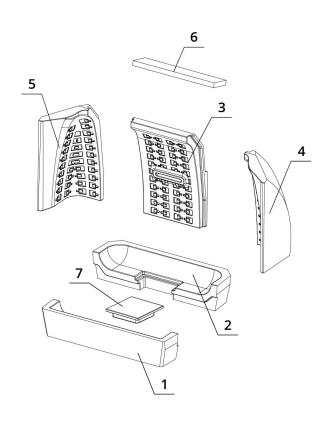

### SEZNAM NÁHRADNÍCH DÍLŮ

### Carconové topeniště

- 1. Dno přední
- 2. Dno zadní
- 3. Záda
- 4. Bok pravý
- **5.** Bok levý
- 6. Deflektor
- 7. Záslepka

**BEF PASSIVE 6** 

BLOWER DOOR TEST **ČSN EN** 13229