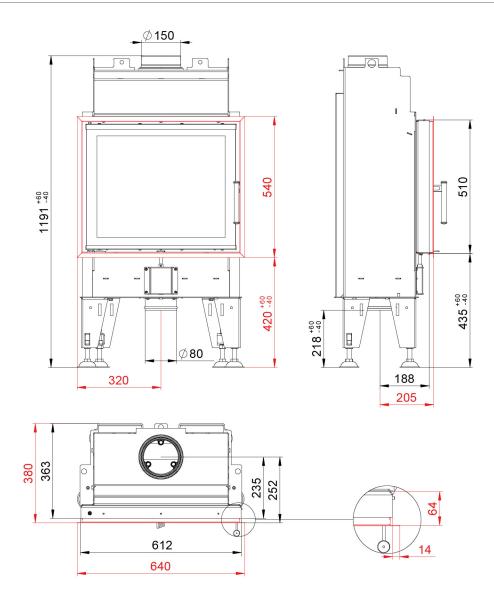

# TECHNICKÉ ÚDAJE

Jmenovitý tepelný výkon

Účinnost

Průměr kouřovodu

Min. tah (podtlak) při jmen. tepelném výkonu

Teplota spalin

Objemový proud spalin

Emise CO ve spalinách (při 13 % O<sub>2</sub>)

Prach ve spalinách (při 13 % O<sub>2</sub>)

Množství paliva za hodinu

Palivo

Hmotnost

3,8 kW

86 %

150 mm

12 Pa

193 °C

3 g/s

0,0814 %

16 mg/Nm<sup>3</sup>

1,15 kg/h

dřevo (buková polena)

116 kg



### SEZNAM NÁHRADNÍCH DÍLŮ

#### Sklo



570 x 468 mm

### Carconové topeniště

- 1. Dno přední
- 2. Dno zadní
- 3. Záda
- 4. Bok pravý
- **5.** Bok levý
- 6. Deflektor
- 7. Záslepka



**BEF PASSIVE 6** 

BLOWER DOOR TEST **ČSN EN** 13229





# TECHNICKÝ VÝKRES