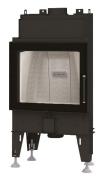

# TECHNICKÉ ÚDAJE

Jmenovitý tepelný výkon

Účinnost

Průměr kouřovodu

Min. tah (podtlak) při jmen. tepelném výkonu

Teplota spalin

Objemový proud spalin

Emise CO ve spalinách (při 13 % O<sub>2</sub>)

Prach ve spalinách (při 13 % O<sub>2</sub>)

Množství paliva za hodinu

Palivo

Hmotnost

3,8 kW

86 %

150 mm

12 Pa

193 °C

3 g/s

0,0814 %

16 mg/Nm<sup>3</sup>

1,15 kg/h

dřevo (buková polena)

116 kg