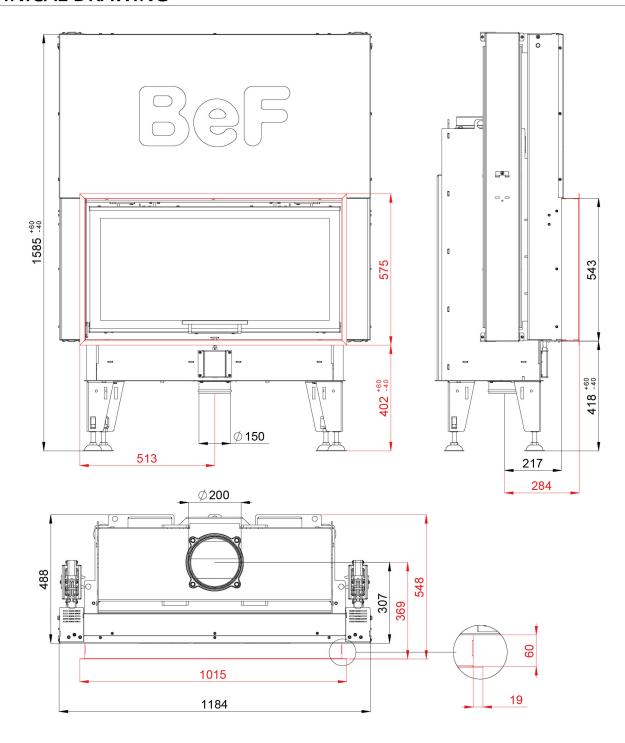

### **SPECIFICATIONS**

13 kW Rated thermal input 84 % Efficiency Smoke flue diameter 200 mm Min. thrust (under pressure) for rated thermal input 12 Pa Fuel gas temperature 235 °C Volume of fuel gas 10,2 g/s CO emissions in fuel gas (at 13 % O<sub>2</sub>) 0,0877 % Dust in the fuel gas (at  $13 \% O_2$ ) 11 mg/Nm<sup>3</sup> Volume of fuel per hour 3,6 kg/h

wood (beech logs)

Weight 337 kg



## LIST OF SPARE PARTS

Fuel

#### Glass



950 x 468 mm

#### **Carcon stones**

- 1. Front bottom
- 2. Back bottom
- 3. Back
- 4. Right side
- 5. Left side
- **6.** Deflector
- 7. Carcon blend



## BEF THERM V 10











## **TECHNICAL DRAWING**



# BEF THERM V 10





**ČSN EN** 13229 eco design