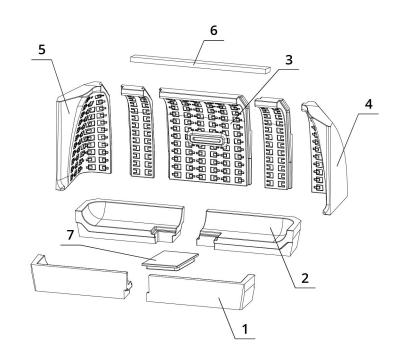

## LIST OF SPARE PARTS

Fuel

#### **Carcon stones**

- 1. Front bottom
- 2. Back bottom
- 3. Back
- 4. Right side
- 5. Left side
- **6.** Deflector
- 7. Carcon blend