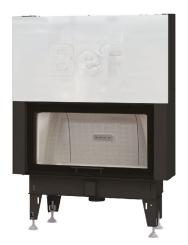

### **SPECIFICATIONS**

13 kW Rated thermal input 84 % Efficiency Smoke flue diameter 200 mm Min. thrust (under pressure) for rated thermal input 12 Pa Fuel gas temperature 235 °C Volume of fuel gas 10,2 g/s CO emissions in fuel gas (at 13 % O<sub>2</sub>) 0,0877 % Dust in the fuel gas (at  $13 \% O_2$ ) 11 mg/Nm<sup>3</sup> Volume of fuel per hour 3,6 kg/h

wood (beech logs)

Weight 337 kg



## LIST OF SPARE PARTS

Fuel

#### Glass



950 x 468 mm

#### **Carcon stones**

- 1. Front bottom
- 2. Back bottom
- 3. Back
- 4. Right side
- 5. Left side
- **6.** Deflector
- 7. Carcon blend



## BEF THERM V 10











## **TECHNICAL DRAWING**



# BEF THERM V 10





**ČSN EN** 13229 eco design